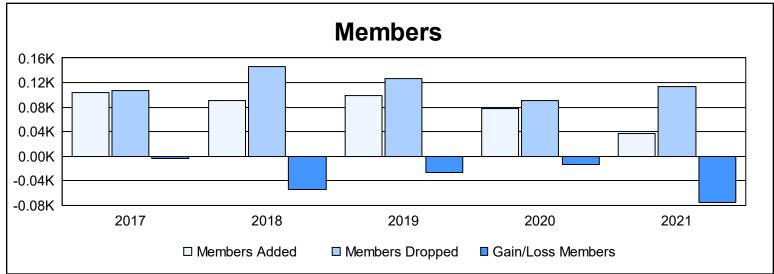

District 33 N As of June 2021 Cumulative

| Year      | New<br>Clubs | Dropped<br>Clubs | Gain/<br>Loss<br>Clubs | New<br>Members | Charter<br>Members | Reinstate<br>Members | Transfer<br>Members | Total<br>Member<br>Added | Total<br>Members<br>Dropped | Gain/<br>Loss<br>Members |
|-----------|--------------|------------------|------------------------|----------------|--------------------|----------------------|---------------------|--------------------------|-----------------------------|--------------------------|
| 2016-2017 | 0            | 0                | 0                      | 96             | 0                  | 1                    | 6                   | 103                      | 107                         | -4                       |
| 2017-2018 | 0            | 1                | -1                     | 75             | 1                  | 5                    | 10                  | 91                       | 146                         | -55                      |
| 2018-2019 | 0            | 1                | -1                     | 93             | 0                  | 5                    | 1                   | 99                       | 126                         | -27                      |
| 2019-2020 | 0            | 1                | -1                     | 62             | 1                  | 3                    | 11                  | 77                       | 90                          | -13                      |
| 2020-2021 | 0            | 1                | -1                     | 31             | 0                  | 3                    | 3                   | 37                       | 113                         | -76                      |
| Average   | 0            | 1                | -1                     | 71             | 0                  | 3                    | 6                   | 81                       | 116                         | -35                      |